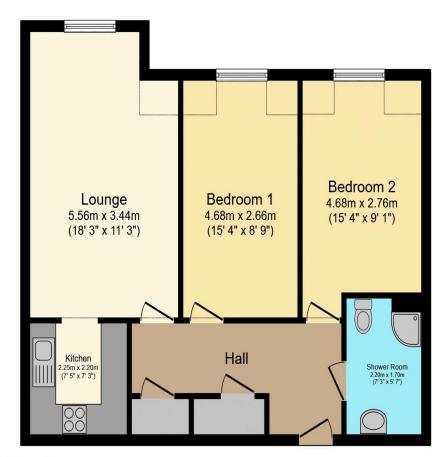

# Visit us at retirementhomesearch.co.uk

Total floor area 65.7 m<sup>2</sup> (707 sq.ft.) approx

This floor plan is for illustrative purposes only. It is not drawn to scale. Any measurements, floor areas (including any total floor area), openings and orientation are approximate. No details are guaranteed, they cannot be relied upon for any purpose and they do not form part of any agreement. No liability is taken for any error, omission or misstatement. A party must rely upon its own inspection(s). Powered by www.focalagent.com